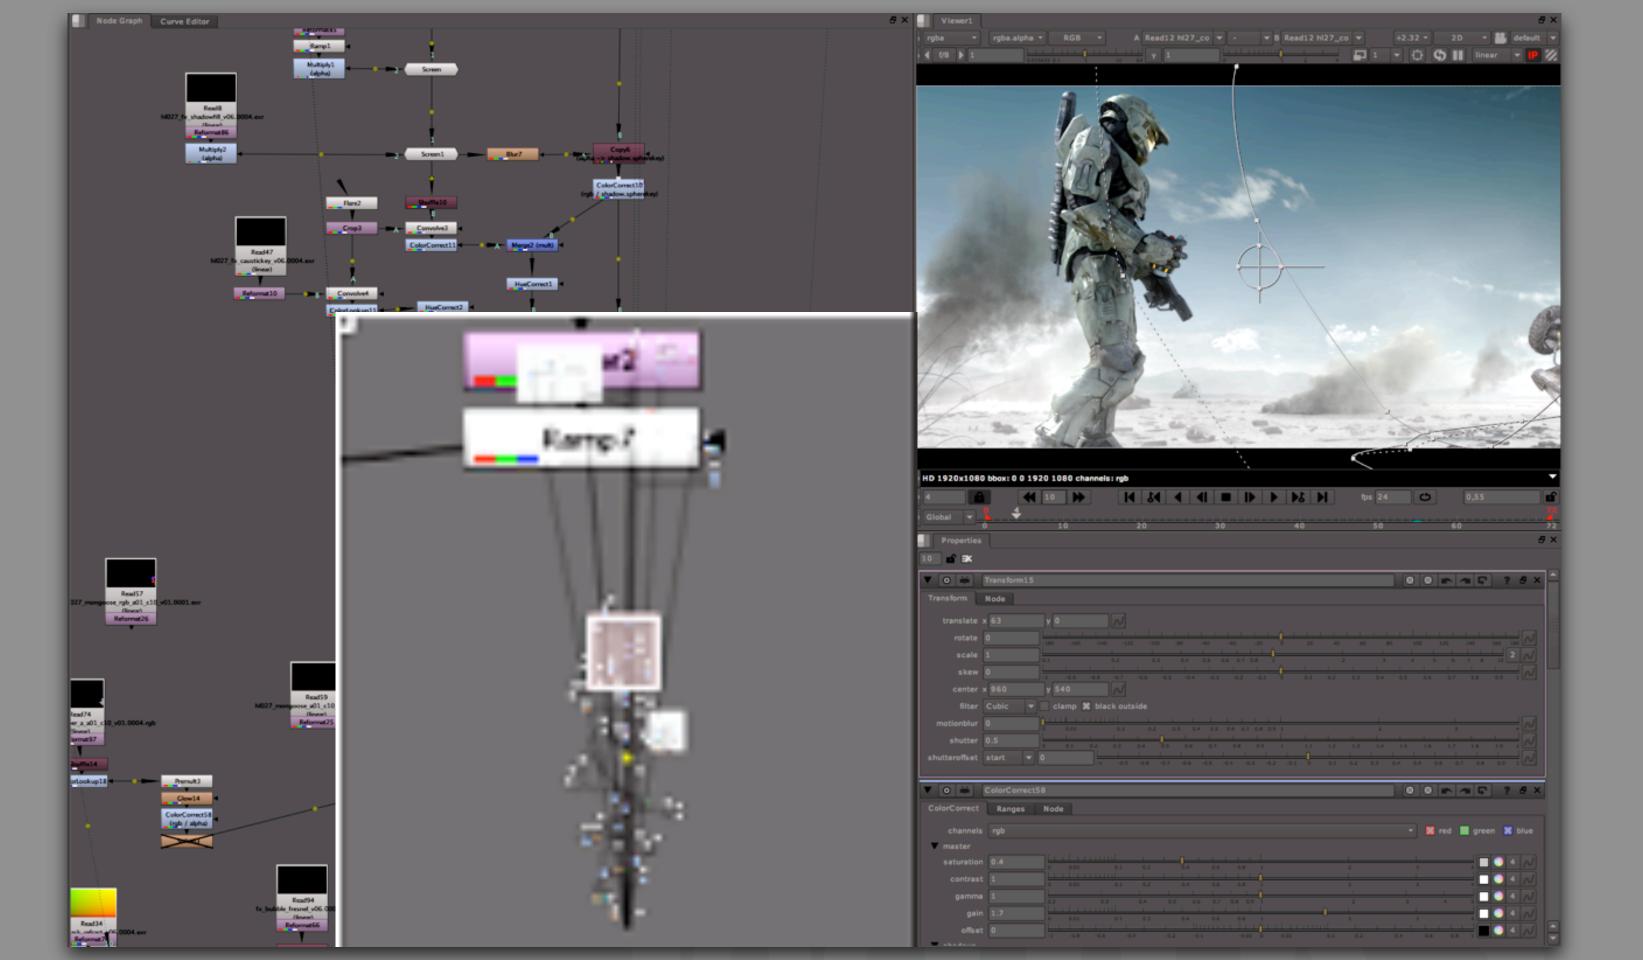

## tick tock

I think I would go nuts if I had that many noodles going in the compositor I get lost if I just have 6 of them.

Anita Potter, @apotterdd