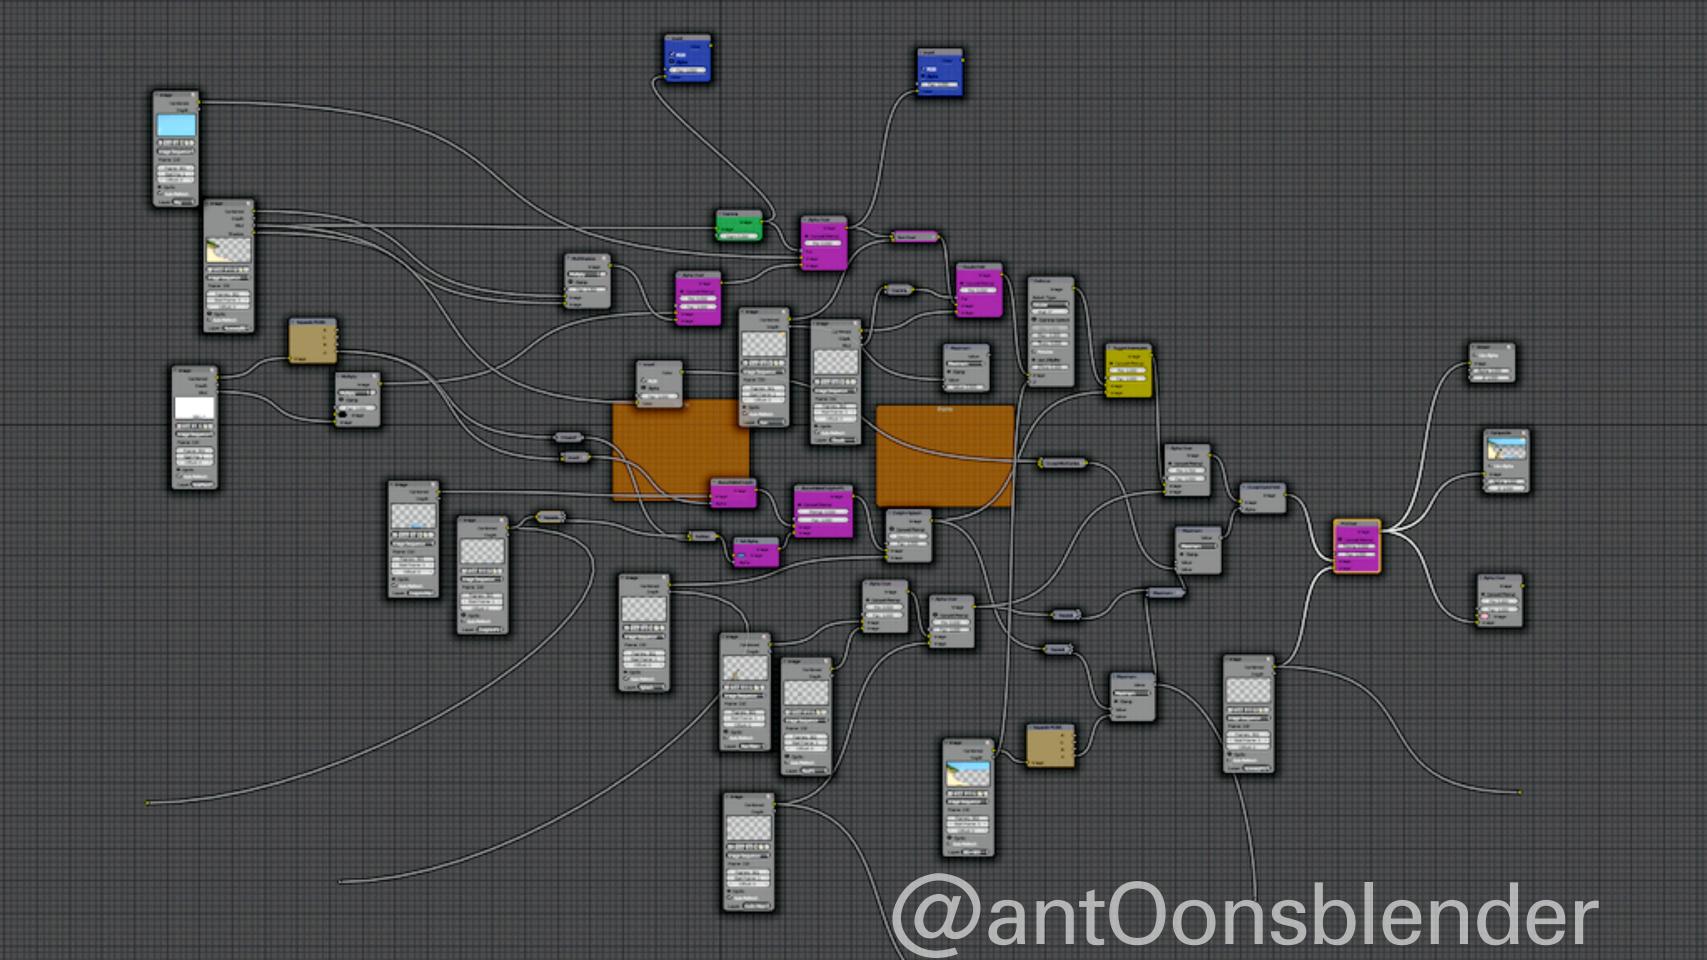

## tick tock

I think I would go nuts if I had that many noodles going in the compositor I get lost if I just have 6 of them.

Anita Potter, @apotterdd