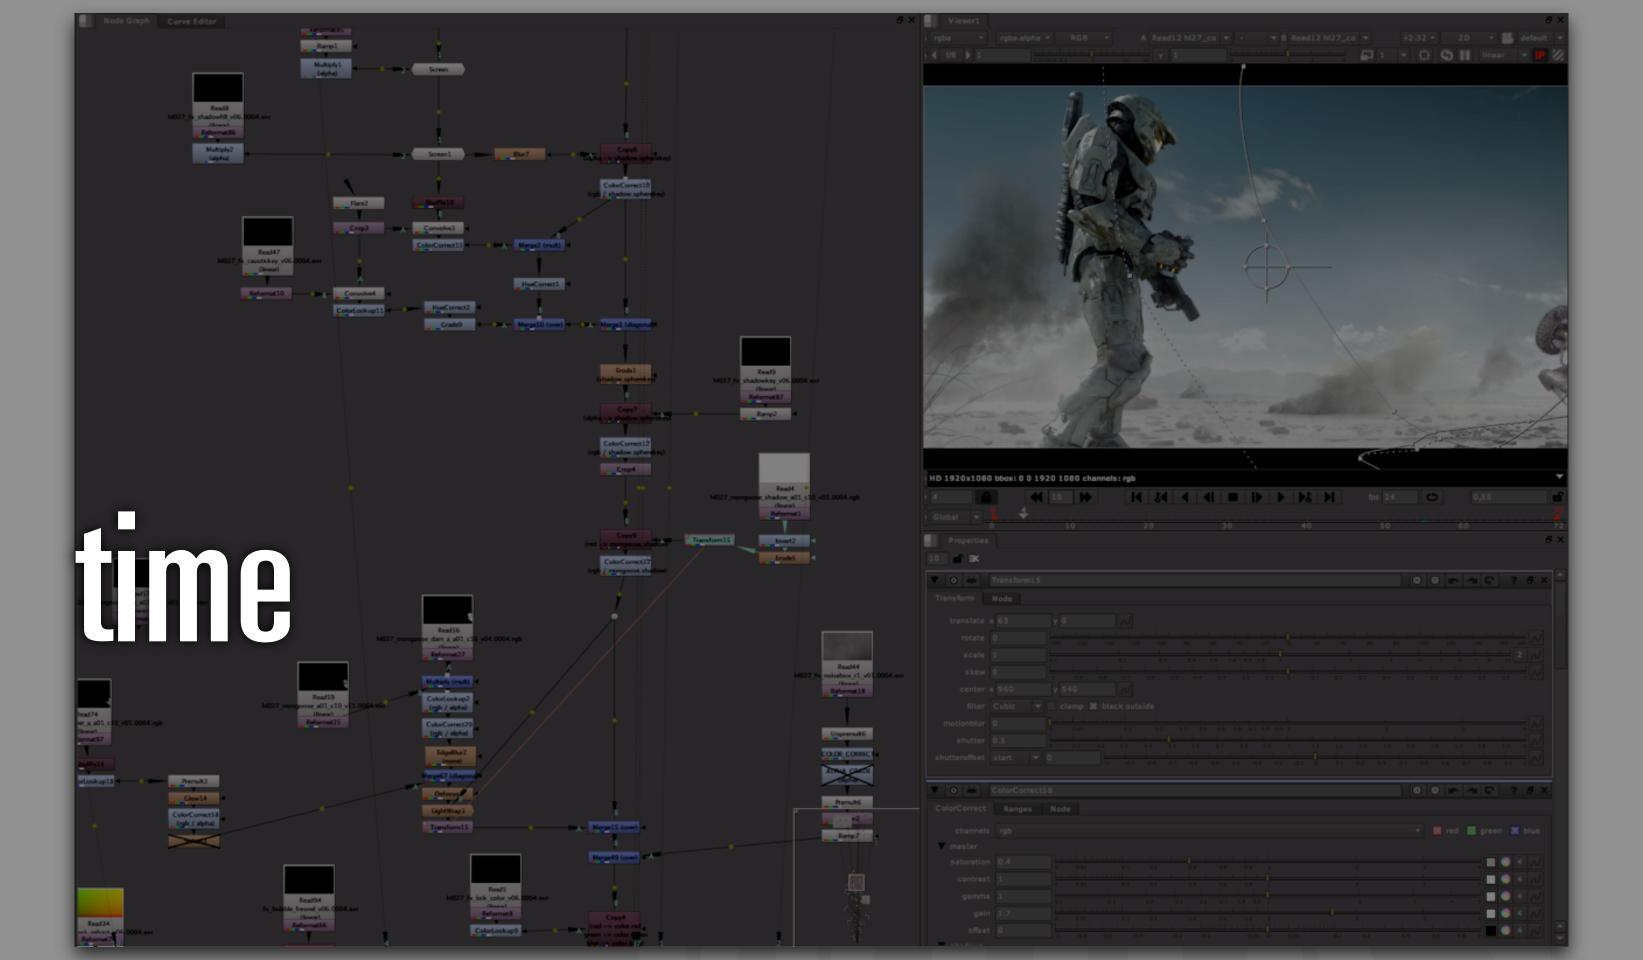

## tick tock

I think I would go nuts if I had that many noodles going in the compositor I get lost if I just have 6 of them.

Anita Potter, @apotterdd